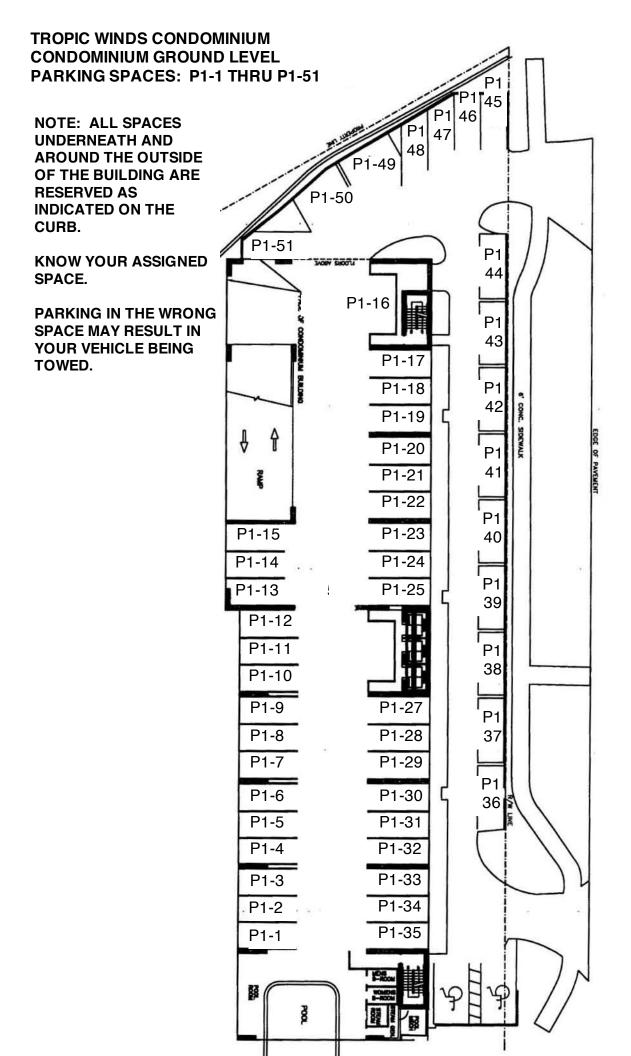

### TROPIC WINDS CONDOMINIUM CONDOMINIUM PARKING LEVEL TWO PARKING SPACES: P2-1 THRU P2-32

NOTE: ALL SPACES ON THIS LEVEL ARE RESERVED AS INDICATED ON THE CURB.

KNOW YOUR ASSIGNED SPACE.

PARKING IN THE WRONG SPACE MAY RESULT IN YOUR VEHICLE BEING TOWED.