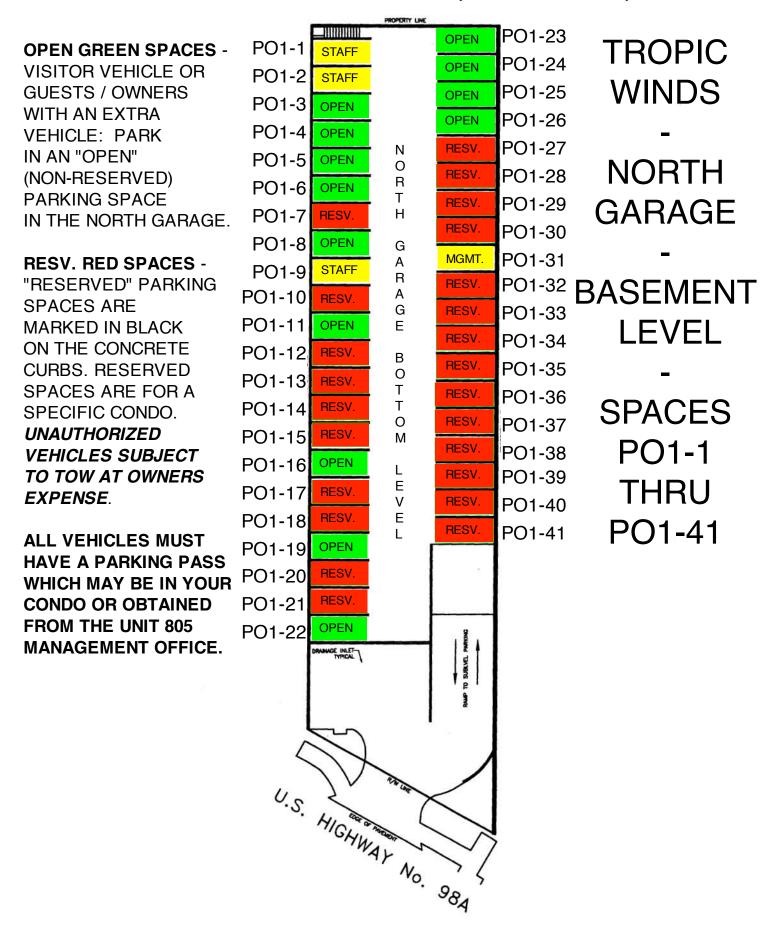

## TROPIC WINDS CONDOMINIUM - NORTH GARAGE - BOTTOM LEVEL GREEN = OPEN PARKING SPOT (FIRST COME FIRST SERVE) RED = RESERVED FOR SPECIFIC CONDO (TOW AWAY ZONE)