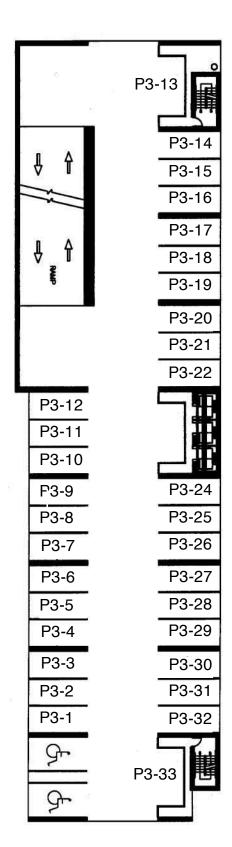

### TROPIC WINDS CONDOMINIUM CONDOMINIUM PARKING LEVEL FOUR PARKING SPACES: P4-1 THRU P4-39

NOTE: ALL SPACES ON THIS LEVEL ARE RESERVED AS INDICATED ON THE CURB.

KNOW YOUR ASSIGNED SPACE.

PARKING IN THE WRONG SPACE MAY RESULT IN YOUR VEHICLE BEING TOWED.