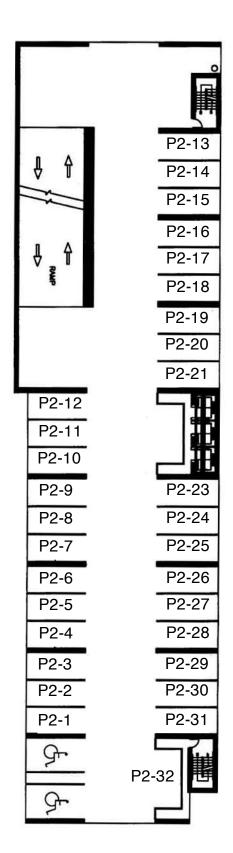

### TROPIC WINDS CONDOMINIUM CONDOMINIUM PARKING LEVEL THREE PARKING SPACES: P3-1 THRU P3-33

NOTE: ALL SPACES ON THIS LEVEL ARE RESERVED AS INDICATED ON THE CURB.

KNOW YOUR ASSIGNED SPACE.

PARKING IN THE WRONG SPACE MAY RESULT IN YOUR VEHICLE BEING TOWED.