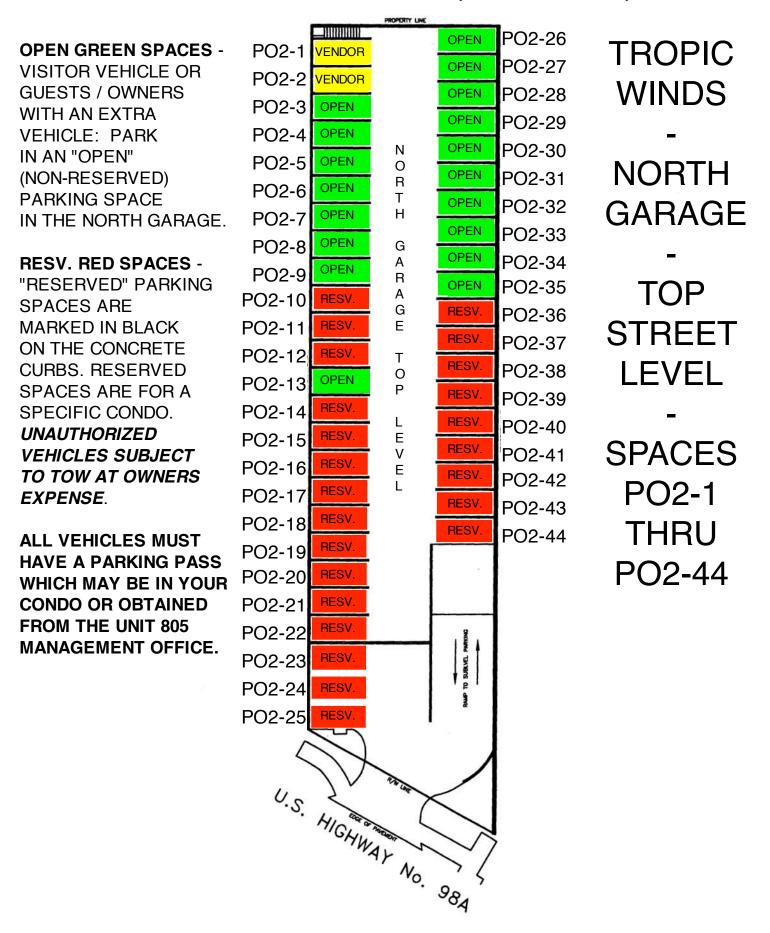

# TROPIC WINDS CONDOMINIUM - NORTH GARAGE - TOP LEVEL GREEN = OPEN PARKING SPOT (FIRST COME FIRST SERVE) RED = RESERVED FOR SPECIFIC CONDO (TOW AWAY ZONE)